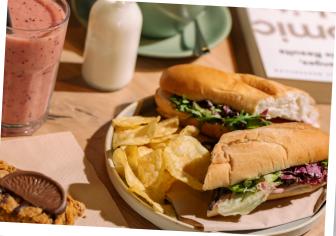

#### THE 'FULLY PACKED' LUNCH

£12pp - choose from a sandwich, panini or salad with a choice of crisps or fruit. Plus, 2 drinks included.

**THE 'STAYING ALL DAY' DEAL** £20pp - includes breakfast, lunch and 2 drinks.